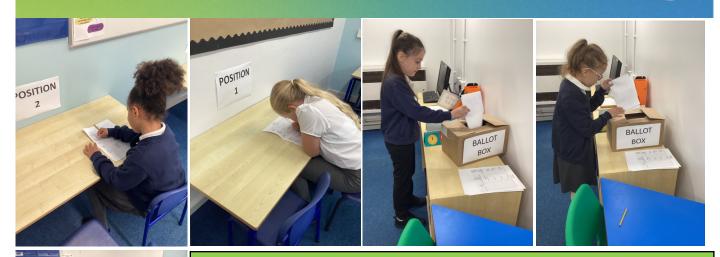

Our KS2 children were busy this week making their voices heard in our student elections. It is great that the children can see for themselves democracy at work.

The final student bodies are below for you to see. A huge well done to all of those that were successful and commiserations to those who did not make it this time. It was lovely to see the children's posters and manifestos on display in their classrooms.

### Democracy in action!

In maths 3A have been looking at adding and subtraction hundreds forms three digit numbers. Here we have Ashaan and Yousif showing off their amazing calculations. These children have shown great fluency when answering these style questions but also progressed to harder questions which involved finding missing numbers within the calculation.