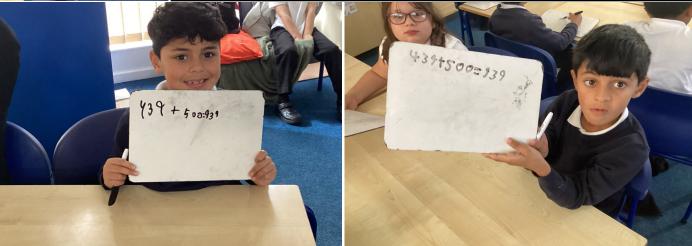

### Democracy in action!

In maths 3A have been looking at adding and subtraction hundreds forms three digit numbers. Here we have Ashaan and Yousif showing off their amazing calculations. These children have shown great fluency when answering these style questions but also progressed to harder questions which involved finding missing numbers within the calculation.